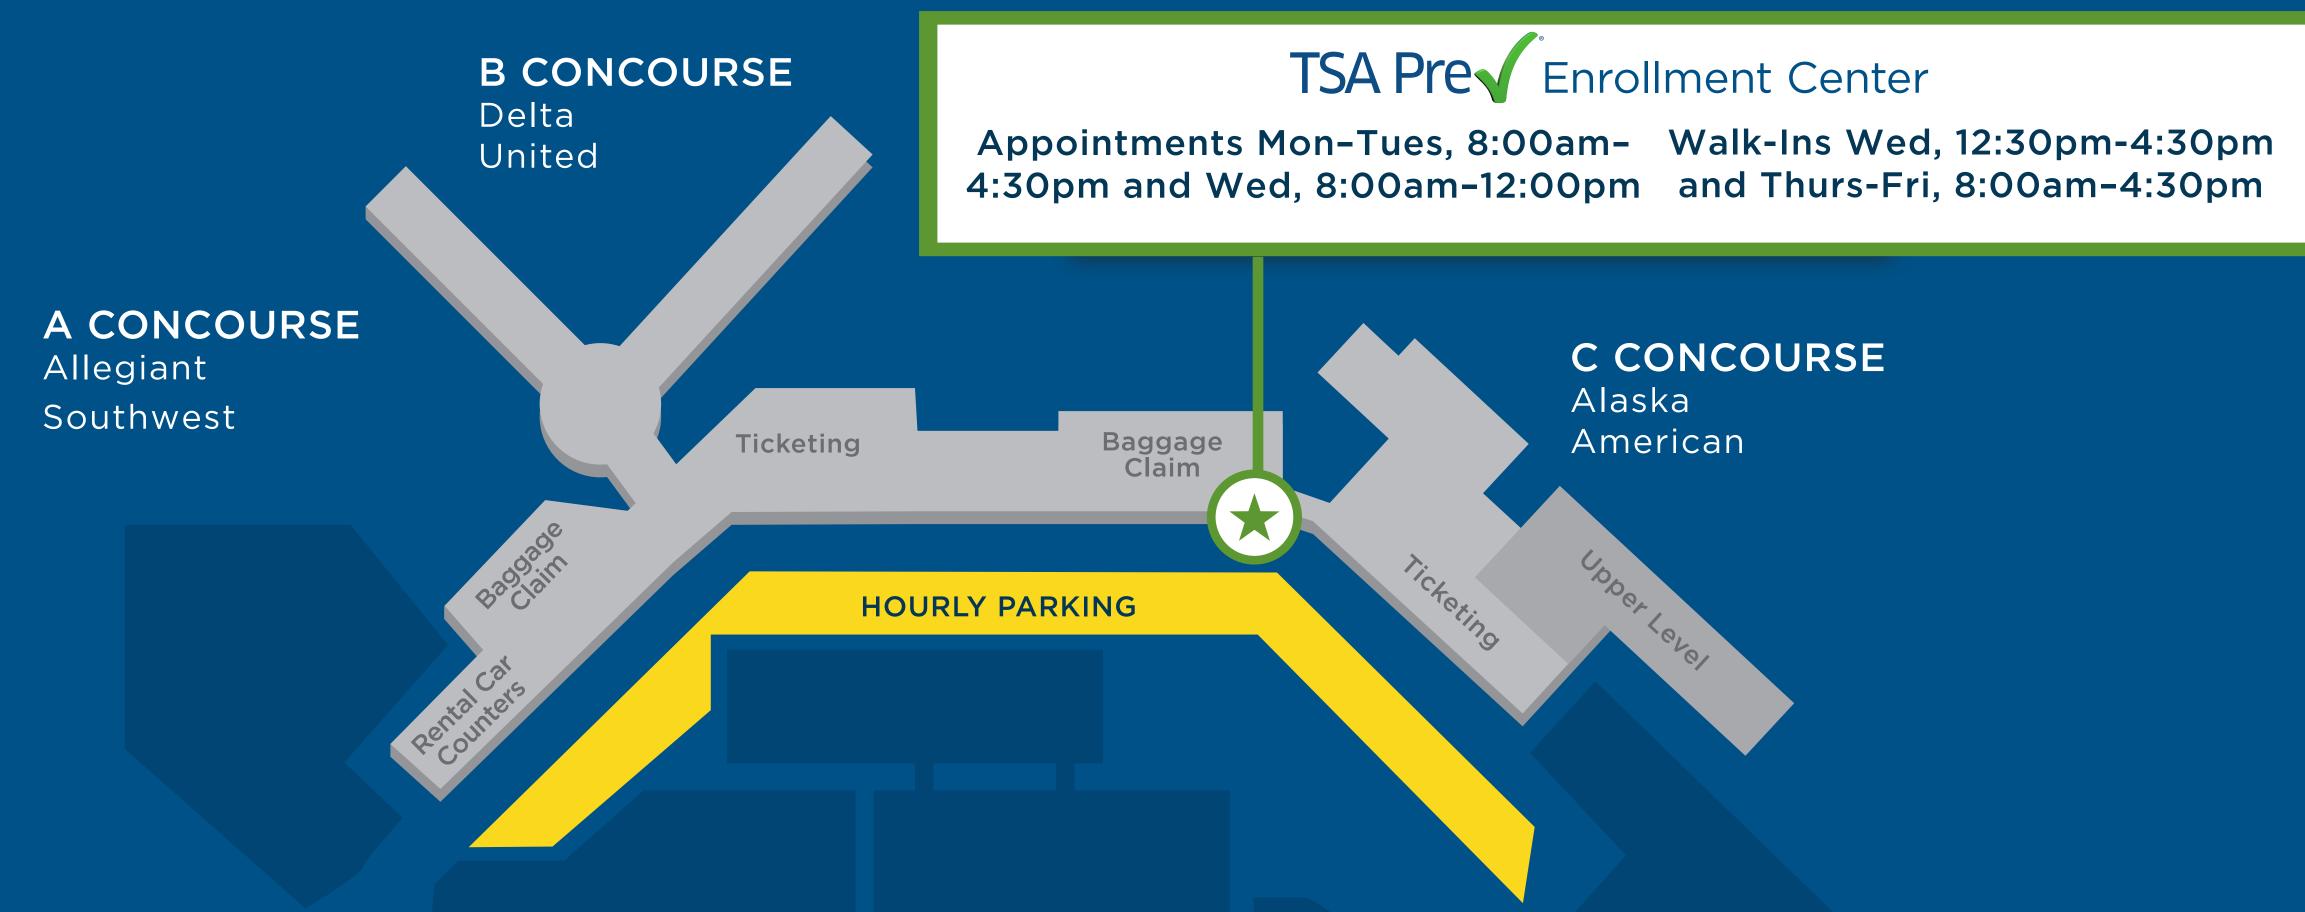

## Spokane International Airport Terminal Map

TSA PreCheck® is an expedited screening program that allows pre-approved airline travelers to leave on their shoes, light outerwear and belt at the security checkpoint. At certain airports, passengers can also keep their laptop in its case and their 3-1-1 compliant liquids/gels bag in a carry-on bag.

Walk-ins are welcome based on availability. Please make sure you have the proper documents as instructed on the TSA website: <u>universalenroll.dhs.gov/programs</u>.