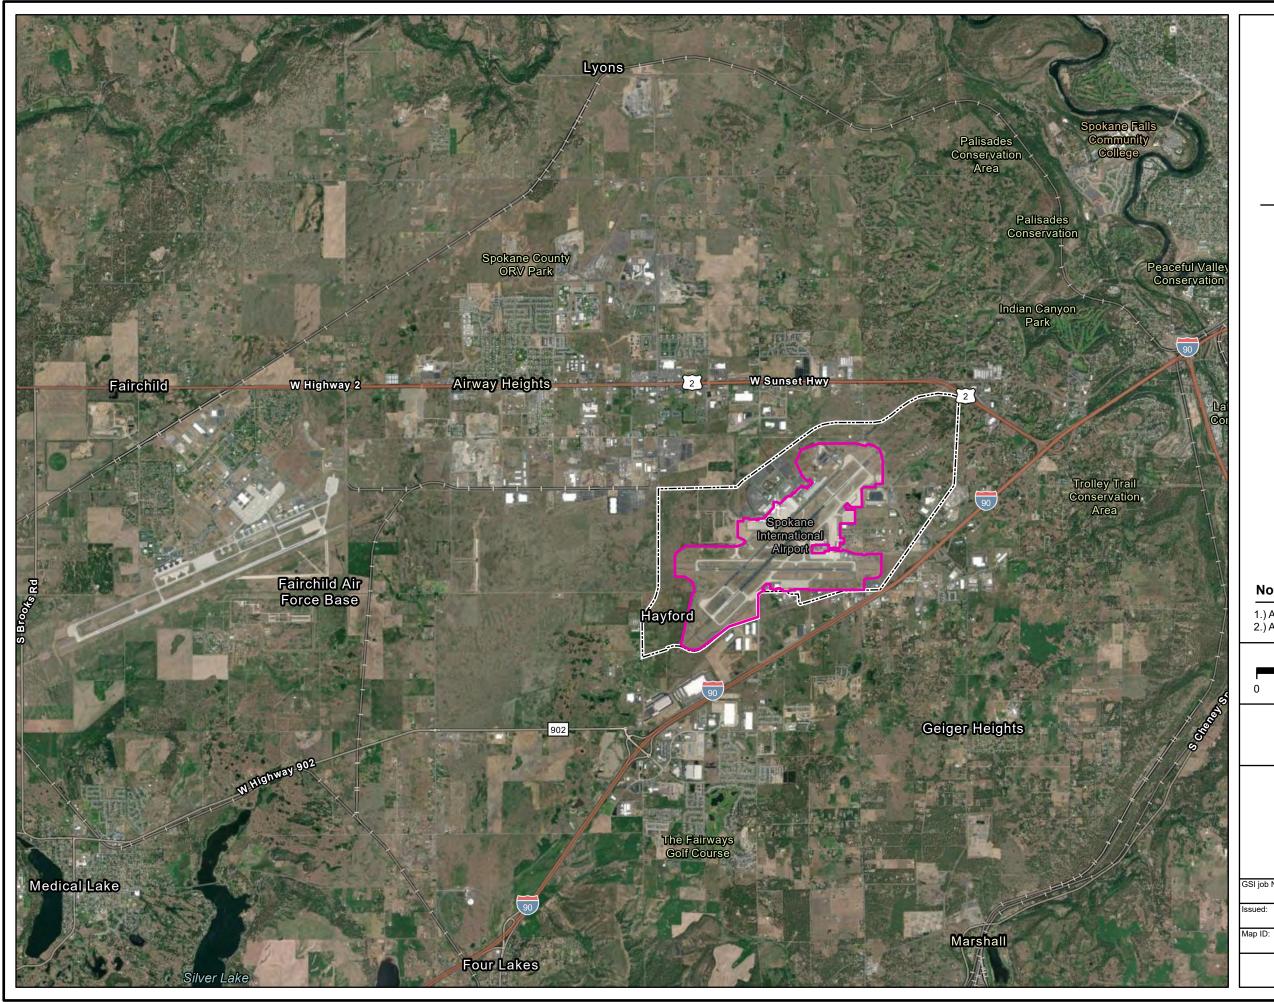

#### **LEGEND**

Primary Airport Area

AOA Fenceline

#### Notes

- 1.) AOA Air Operations Area 2.) Aerial imagery provided by Esri ArcGIS Online, 2023.

Projected Coordinate System Datum: NAD 83 State Plane Washington North Units: Feet

# SITE LOCATION MAP

Site Assessment Report Spokane International Airport Spokane, Washington

| Map ID:     | SIAWA_RLM   | Appv'd By: KW |
|-------------|-------------|---------------|
| Issued:     | 13-Aug-2024 | Chk'd By:     |
| GSI job No. | 6892        | Drawn By: EKS |

FIGURE 2.1