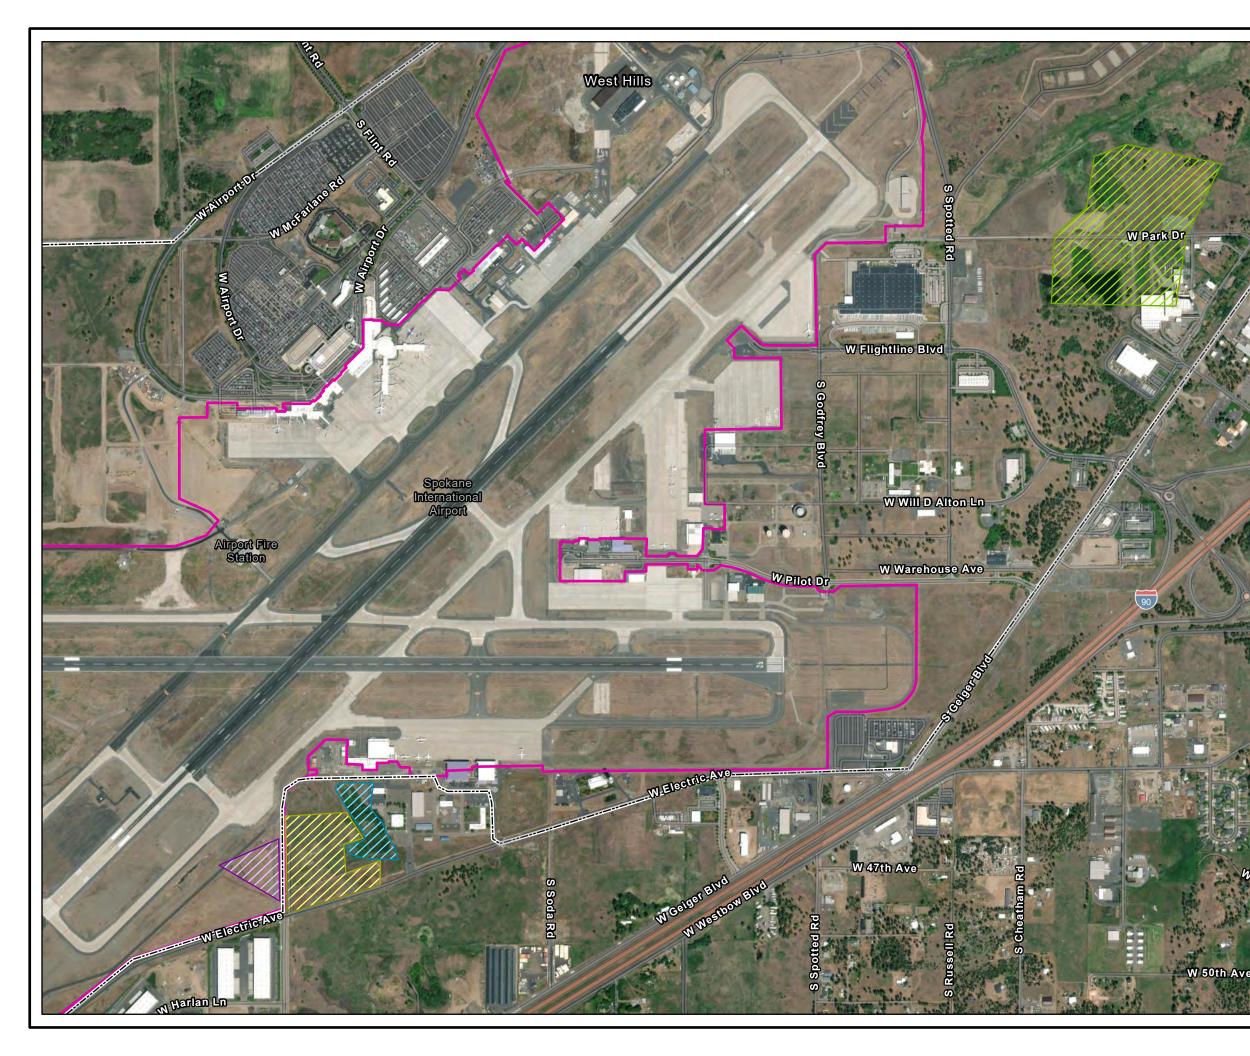

| <b>CONTROL CONTROL</b> | FIGURE 6.1          |           |
|------------------------|---------------------|-----------|
|                        | Map ID: SIAWA_PFS2  | Appv'd By |
|                        | Issued: 13-Aug-2024 | Chk'd By: |
|                        | GSI job No. 6892    | Drawn By: |

Appv'd By: KW

KW

## Potential Third-Party PFAS Sources

Site Assessment Report Spokane International Airport - Spokane, Washington

Projected Coordinate System Datum: NAD 83 State Plane Washington Nort Units: Feet

Feet 1,000 2,000

| And the second se |