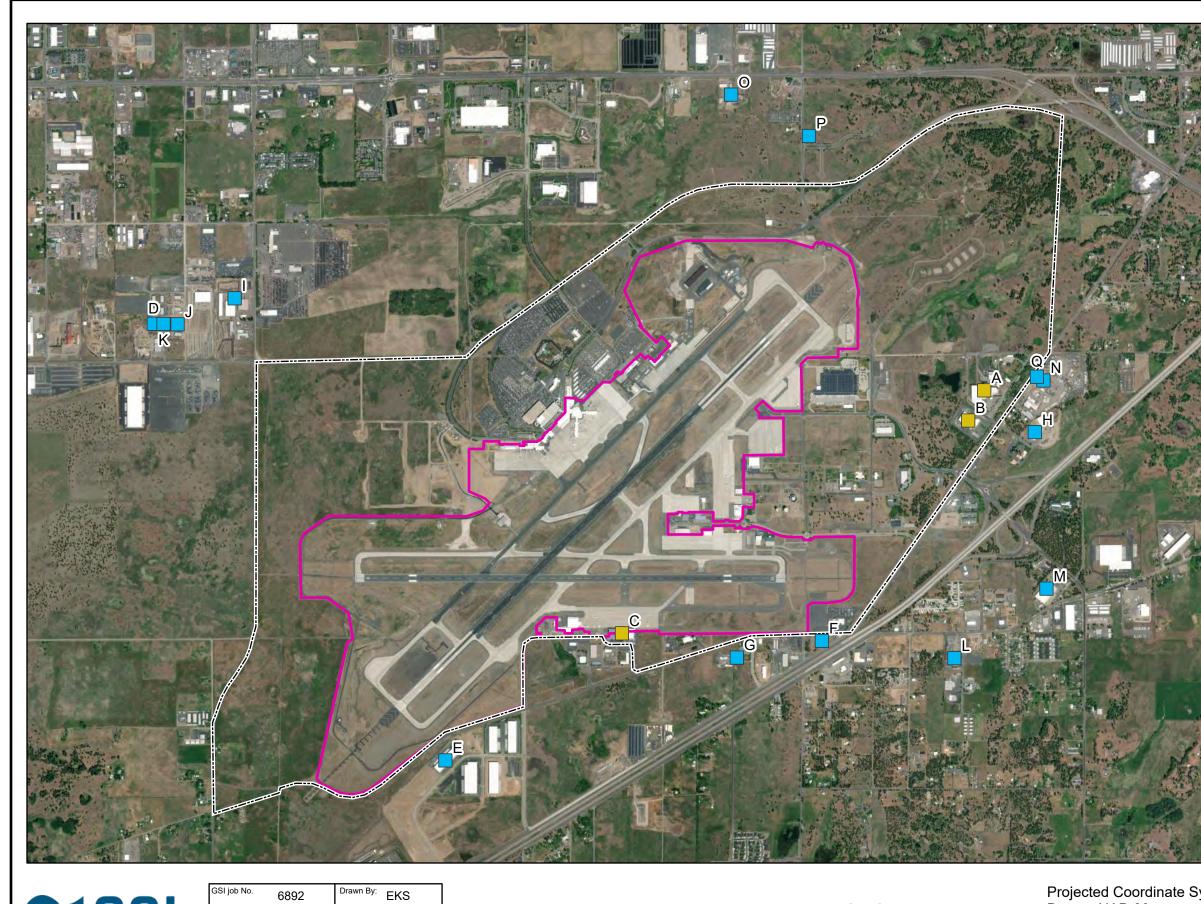

## Potential Third-Party PFAS Sources

Site Assessment Report Spokane International Airport - Spokane, Washington

Projected Coordinate System Datum: NAD 83 State Plane Washington Nort Units: Feet

Feet 1,000 2,000

| And the second se |                                                                                                                                                                                                                                                                     | LEGEND                                 |  |
|-----------------------------------------------------------------------------------------------------------------------------------------------------------------------------------------------------------------------------------------------------------------------------------------------------------------------------------------------------------------------------------------------------------------------------------------------------------------------------------------------------------------------------------------------------------------------------------------------------------------------------------------------------------------------------------------------------|---------------------------------------------------------------------------------------------------------------------------------------------------------------------------------------------------------------------------------------------------------------------|----------------------------------------|--|
| 所で                                                                                                                                                                                                                                                                                                                                                                                                                                                                                                                                                                                                                                                                                                  |                                                                                                                                                                                                                                                                     |                                        |  |
| 0                                                                                                                                                                                                                                                                                                                                                                                                                                                                                                                                                                                                                                                                                                   | [                                                                                                                                                                                                                                                                   | ] Primary Airport Area                 |  |
|                                                                                                                                                                                                                                                                                                                                                                                                                                                                                                                                                                                                                                                                                                     | AOA Fenceline                                                                                                                                                                                                                                                       |                                        |  |
| -                                                                                                                                                                                                                                                                                                                                                                                                                                                                                                                                                                                                                                                                                                   | Potential PFAS Source                                                                                                                                                                                                                                               |                                        |  |
|                                                                                                                                                                                                                                                                                                                                                                                                                                                                                                                                                                                                                                                                                                     |                                                                                                                                                                                                                                                                     | Outside Primary Airport Area (14)      |  |
|                                                                                                                                                                                                                                                                                                                                                                                                                                                                                                                                                                                                                                                                                                     |                                                                                                                                                                                                                                                                     | Inside Primary Airport Area (3)        |  |
| 1                                                                                                                                                                                                                                                                                                                                                                                                                                                                                                                                                                                                                                                                                                   | LOCATION KEY                                                                                                                                                                                                                                                        |                                        |  |
| 100                                                                                                                                                                                                                                                                                                                                                                                                                                                                                                                                                                                                                                                                                                 | Key                                                                                                                                                                                                                                                                 | Company                                |  |
|                                                                                                                                                                                                                                                                                                                                                                                                                                                                                                                                                                                                                                                                                                     | A                                                                                                                                                                                                                                                                   | Waste to Energy                        |  |
| ALL DE                                                                                                                                                                                                                                                                                                                                                                                                                                                                                                                                                                                                                                                                                              | В                                                                                                                                                                                                                                                                   | WM Recycling Facility                  |  |
|                                                                                                                                                                                                                                                                                                                                                                                                                                                                                                                                                                                                                                                                                                     | С                                                                                                                                                                                                                                                                   | Industrial Coatings (IAC)              |  |
|                                                                                                                                                                                                                                                                                                                                                                                                                                                                                                                                                                                                                                                                                                     | D                                                                                                                                                                                                                                                                   | Extreme Industrial Coatings            |  |
| -                                                                                                                                                                                                                                                                                                                                                                                                                                                                                                                                                                                                                                                                                                   | Е                                                                                                                                                                                                                                                                   | Performance Pro Supply                 |  |
| -                                                                                                                                                                                                                                                                                                                                                                                                                                                                                                                                                                                                                                                                                                   | F                                                                                                                                                                                                                                                                   | Conoco Phillips Geigier Pipeline       |  |
|                                                                                                                                                                                                                                                                                                                                                                                                                                                                                                                                                                                                                                                                                                     | G                                                                                                                                                                                                                                                                   | Fisher Construction                    |  |
| 1                                                                                                                                                                                                                                                                                                                                                                                                                                                                                                                                                                                                                                                                                                   | Н                                                                                                                                                                                                                                                                   | Papé Machinery Construction & Forestry |  |
| 1                                                                                                                                                                                                                                                                                                                                                                                                                                                                                                                                                                                                                                                                                                   | 1                                                                                                                                                                                                                                                                   | Metals Fabrication Co.                 |  |
| 3                                                                                                                                                                                                                                                                                                                                                                                                                                                                                                                                                                                                                                                                                                   | J                                                                                                                                                                                                                                                                   | Seaport Steel Building                 |  |
| -                                                                                                                                                                                                                                                                                                                                                                                                                                                                                                                                                                                                                                                                                                   | K                                                                                                                                                                                                                                                                   | Spokane Metals LLC                     |  |
| Ø -                                                                                                                                                                                                                                                                                                                                                                                                                                                                                                                                                                                                                                                                                                 | L                                                                                                                                                                                                                                                                   | Wilson Construction                    |  |
| 100                                                                                                                                                                                                                                                                                                                                                                                                                                                                                                                                                                                                                                                                                                 | M<br>N                                                                                                                                                                                                                                                              | Silgan Unicep                          |  |
|                                                                                                                                                                                                                                                                                                                                                                                                                                                                                                                                                                                                                                                                                                     | N<br>O                                                                                                                                                                                                                                                              | Alloy Trailers, Inc.<br>Wear Tech      |  |
| and the second se | P                                                                                                                                                                                                                                                                   | Spokane Fire Department Station #6     |  |
| the second s                                                                                                                                                                                                                                                                                                                                                                                                                                                                                                                                                                                      | Q                                                                                                                                                                                                                                                                   | Reliance Trailer Company               |  |
|                                                                                                                                                                                                                                                                                                                                                                                                                                                                                                                                                                                                                                                                                                     |                                                                                                                                                                                                                                                                     | Notes                                  |  |
| n<br>th                                                                                                                                                                                                                                                                                                                                                                                                                                                                                                                                                                                                                                                                                             | <ol> <li>Potential PFAS sources as identified by Interstate Technolog<br/>Regulatory Council (ITRC) guide</li> <li>Company names from inventory of all properties within 1 mil<br/>by ERIS</li> <li>Aerial imagery provided by Esri ArcGIS Online, 2023.</li> </ol> |                                        |  |