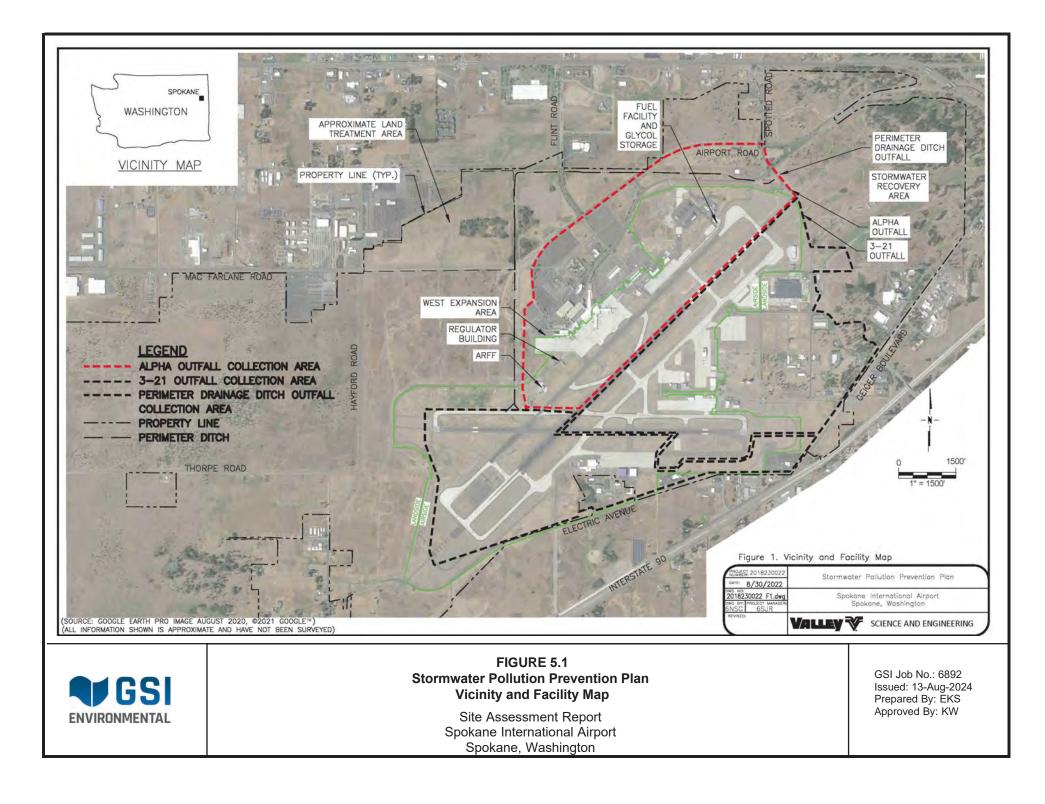

| <b>CONTROL CONTROL</b> | FIGURE 6.1          |           |
|------------------------|---------------------|-----------|
|                        | Map ID: SIAWA_PFS2  | Appv'd By |
|                        | Issued: 13-Aug-2024 | Chk'd By: |
|                        | GSI job No. 6892    | Drawn By: |

Appv'd By: KW

KW

## Potential Third-Party PFAS Sources

Site Assessment Report Spokane International Airport - Spokane, Washington

Projected Coordinate System Datum: NAD 83 State Plane Washington Nort Units: Feet

Feet 1,000 2,000

| And the second se |