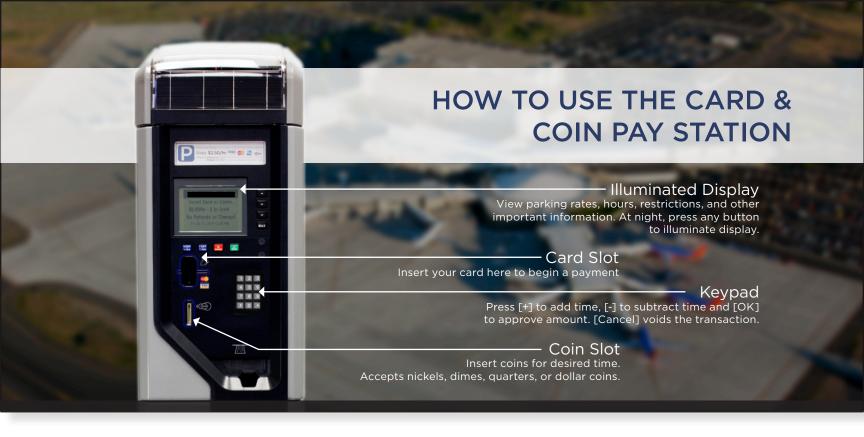

## Follow these easy steps:

Look at the Card & Coin Meter's lit display to find parking rates, hours, time limits and other pertinent information.

Either enter space number or insert debit/credit card. IntelliTouch will prompt you through the remainder of the transaction.

With the blue [+] or [-] buttons, select your payment amount.

Press green [OK] button to confirm your payment, or red [CANCEL] button to stop your transaction.

The meter will attempt to authorize the payment shown on the screen if neither button is pressed after about 5 seconds.

Wait for authorization of the card

The display will then show the amount of paid time approved and when your time is up or the meter will request another card

Receipt will print automatically, please remove from machine dispenser.